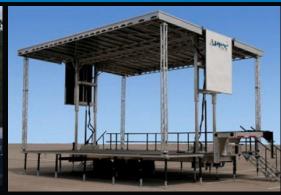

# Stage Deck

Floor size 24' x 20'
Floor height (adjustable) 45" to 69"
Ground to roof 16' 2"
Floor rating 150# / sq ft
Structure Marine Plywood/Alum
Floor support 10 - 8,000# Jacks

## **Stage Roof**

Coverage 22' 9" x 26'
Deck to downstage I-beam 11' 11"
Deck to center-stage I-beam 11' 8"
Deck to bottom of upstage I-beam 12' 2"
Surface mat. Fiberglass/Alum

#### **Roof Beam Loads**

 Fly bays
 4 @ 2,000#

 Downstage I-beam
 1,000#

 Center I-beam(s)
 2 @ 750#

 Upstage I-beam
 1,000#

 Side beams
 4 @ 500#

 Total capacity
 13,500#