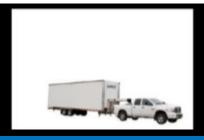

# Trailer (Unopened)

Length 26' Width 102" 10' Height Cargo space 6' 11" x 23' 4" Cargo capacity 5,000# Trailer weight 10.000# Tongue weight 1,800# Axle rating 10,000# x 2

#### Other

Site preparation None
Hauling mode Gooseneck
Power source (standard) 5hp Gas Motor
Power source (optional) 1.5hp Electric 110

- YOU GET MORE WITH APEX: Well-thought-out Design, Durable Build & Streamlined Great Looks all in an affordable high quality mobile hydraulic stage
- SAME LOAD CAPABILITIES AS A LARGER CLASS STAGE FOR 30%+ LOWER PRICE
- EASY SET-UP TIME: Less than 1 hour with 2 stage hands
- EASY TRANSPORT: Can be towed by 1 ton pick-up w/ gooseneck
- VERY SAFE: APEX Stages have a spotless safety history and are Engineer Certified in all 50 States plus many Canadian Provinces
- PROTECTS YOUR STAGE RENTAL BUSINESS: Unlike other Stage Brands, APEX is strictly a manufacturer who leaves the Stage Rental Business \$\$'s to you!!!
- FASTEST GROWING BRAND OF MOBILE HYDRAULIC STAGES