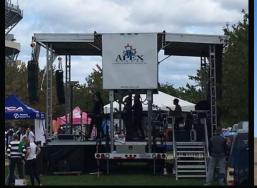

# Stage Deck

Floor size 24' x 20'
Floor height (adjustable) 45" to 69"
Ground to roof 16' 2"
Floor rating 150# / sq ft
Structure Marine Plywood/Alum
Floor support 10 - 8,000# Jacks

## **Stage Roof**

Coverage 22' 9" x 26'
Deck to downstage I-beam 11' 11"
Deck to center-stage I-beam 11' 8"
Deck to bottom of upstage I-beam 12' 2"
Surface mat. Fiberglass/Alum

### **Easy Setup**

Install time 30 Min - 1 Hr Required personnel 2 **YOU DESERVE THE BEST.** Apex Stages prides itself on helping our customers be the best operator they can be. How the **2420** does this: